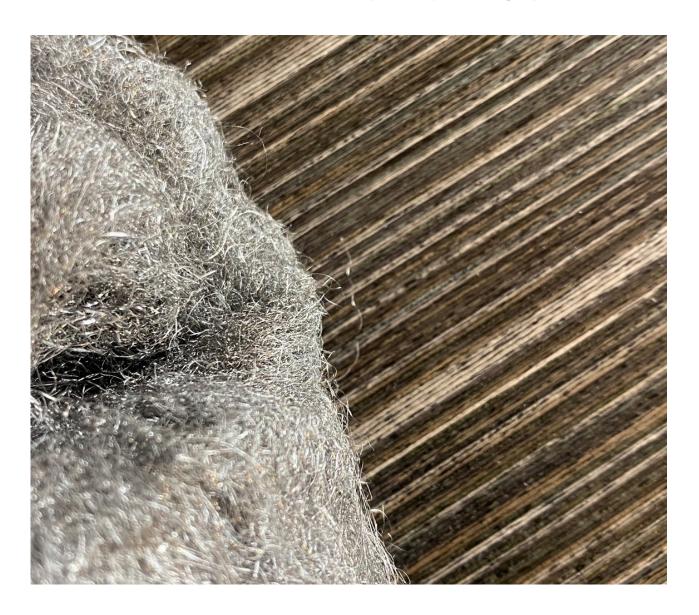

## **BG Line Steel Wool**

New to our BG Line of composite veneers, this pattern was inspired by the industrial look and feel of steel wool. Comprised of American Poplar, we can maintain FSC® Controlled Wood Certification under the principals and criterion of the Forest Stewardship Council.