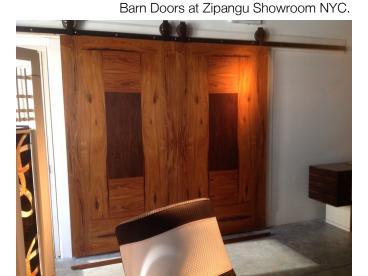

Designed by AS Morris - Polished Stainless Sqaures and rectangles - dressing room door.

Handmade Washi, laminated in Low Iron Glass - shower doors.

Designed by AS Morris - Santos Rosewood

D.20

Radius Doors 6' wide x 10' tall, GSA project, Full Auditorum Entrance, set into custom wall.