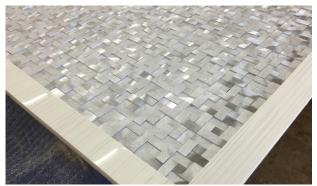

Designed by AS Morris - Polished Stainless Sqaures and rectangles - dressing room door.

Handmade Washi, laminated in Low Iron Glass - shower doors.

Designed by AS Morris - Santos Rosewood

D.20

Radius Doors 6' wide x 10' tall, GSA project, Full Auditorum Entrance, set into custom wall.