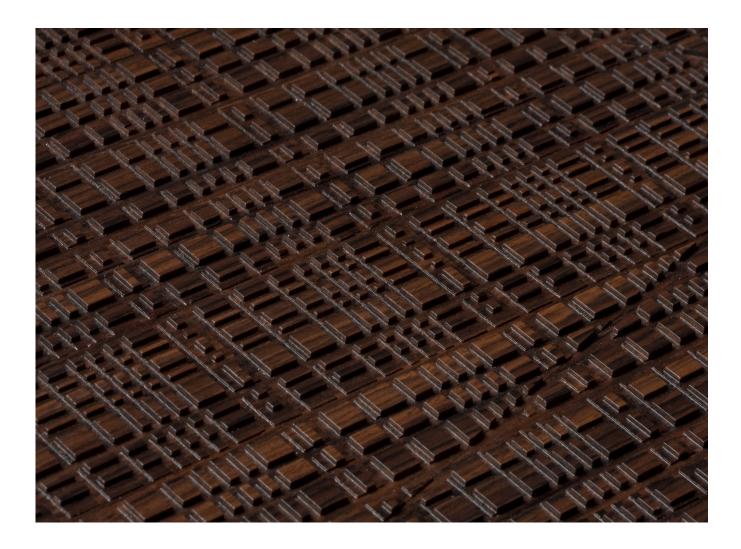

## Texture Moltissimo™

Simulating buildings, streets and avenues, this custom carved texture can be provided on wood veneer panels, lacquered panels, solid surface materials and even metal sheeting. Just as our Texture Verona, this product comes fully cut to size, edge banded and finished, ready for installation on Z clips. We do recommend the use of additional Z clips during installation.

Although a specific pattern, it can be adjusted to fit your design intent. Wood panels can be provided with FSC® certification, as long as the wood veneer selected comes certified.

As shown above in Rosewood Composite Veneer. Other woods available.