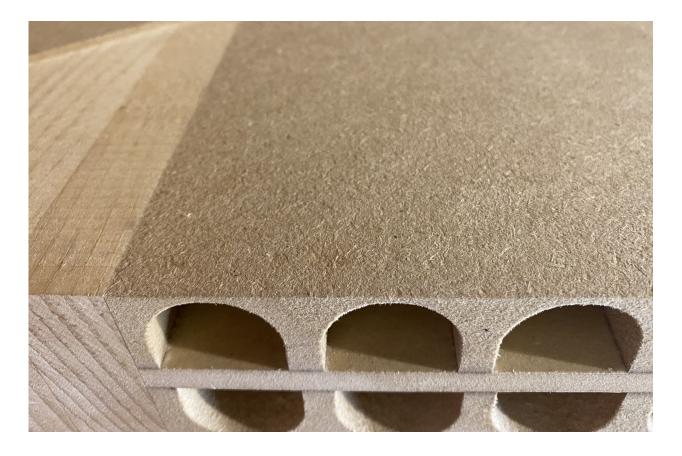

For the commercial market we include our engineered, light weight offering to this tier. The construction is hollowed out, then stabilized with an additional layer of 2.3mm thick hardboard. It can also be used in our V1 line as well.

The result, an over built, light weight, 100% stable slab over which we veneer. We can also provide these in lacquered finish, or perhaps one of our textured panel products.

In addition, we have also developed a step beyond this to be launched mid to late 2020. It's even more light weight, but no less stable.