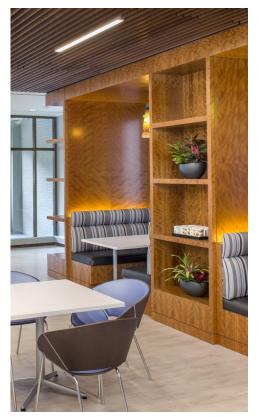

Monumental Feature Wall in Figured, Ropey Cherry

Diamond Matched Banquette feature walls in Figured, Ropey Cherry

Blueprint matched panels in Figured, Ropey Cherry