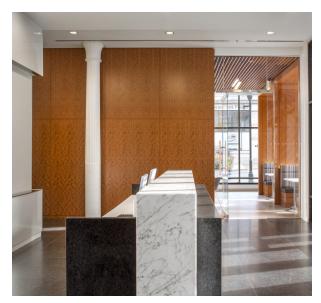

Monumental Feature Wall in Figured, Ropey Cherry

Diamond Matched Banquette feature walls in Figured, Ropey Cherry

Blueprint matched panels in Figured, Ropey Cherry