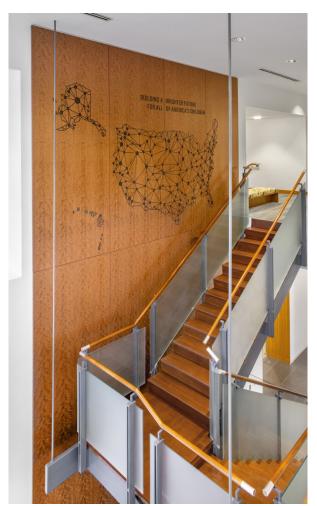

Monumental Feature Wall in Figured, Ropey Cherry

Diamond Matched Banquette feature walls in Figured, Ropey Cherry

Blueprint matched panels in Figured, Ropey Cherry