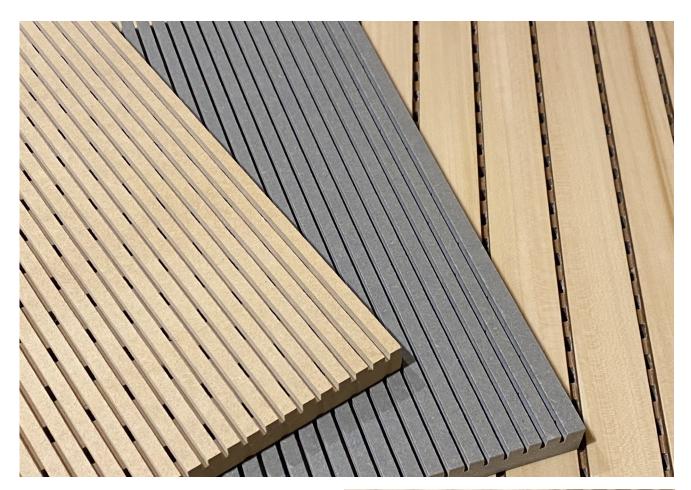

## Studio AccÜ Panel

Detail shot

One unique characteristic of wood is its ability to absorb and distribute sound waves. Acoustical panels are not new to the market place. In fact, there are a number of large producers of acoustical panels soliciting their products to architects and designers, many of whom purchase veneer from us.

Our position is not to re-invent the acoustical panel, but to offer our clients the full capability of customization though our own production capacity. The Studio AccÜ Panel is available in custom sizes, using custom veneers, custom patterns and even custom finishes if the client so chooses.

The Studio AccÜ Panel is available with FSC<sup>®</sup> certification and can also be produced using NAUF substrates should the project require it.