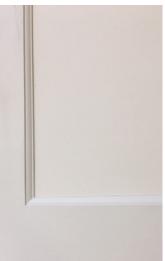

## Studio V-3 Flush Wood Door

Detail, stile and rail, recessed panel and bead

As shown above V3 doors ready to box and ship

Our V3 Door can either be flush or stile and rail with recessed panel and a simple, but nice moulding detail. We produce these only as a primed for paint option. Veneers and specially finishes are not possible in the V3 production.