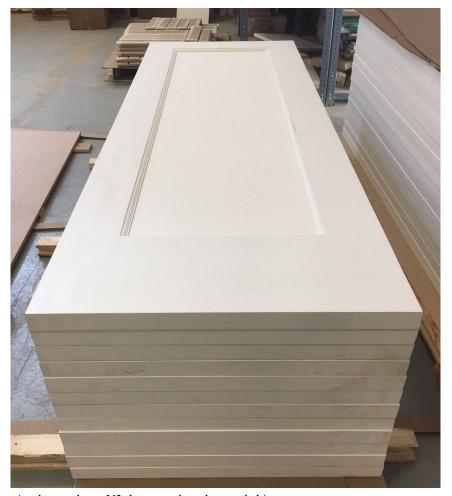

## Studio V-3 Flush Wood Door

Detail, stile and rail, recessed panel and bead

As shown above V3 doors ready to box and ship

Our V3 Door can either be flush or stile and rail with recessed panel and a simple, but nice moulding detail. We produce these only as a primed for paint option. Veneers and specially finishes are not possible in the V3 production.

Standard 3 x 7 and 3 x 8 sizes are in stock, primed for paint. If you would like us to do the machining for hardware and the finishing for you, we can. The lead time for that extended service will be based upon the production schedule at the time of your order, but since the door is already made and primed, it only needs to be machined and finished, which takes less time than starting from scratch.